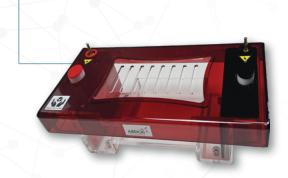

---------------------------------------------|
| E12000 | Mini EP Horizontal Electrophoresis with 11x6cm & 5.4x6cm Gel trays and Inbuilt Power supply |

## **Spare Accessories**

| Code           | Description                     |
|----------------|---------------------------------|
| E12001         | Gel Tank                        |
| E12002         | Power Supply                    |
| <b>E1200</b> 3 | Gel Caster, Large               |
| <b>E1</b> 2004 | Gel Caster, Mini                |
| E12005         | Gel Tray, 6x11cm                |
| <b>E120</b> 06 | Gel Tray, 6x5.4cm               |
| E12007         | Comb 12/22 wells for large tray |
| E12008         | Comb 12/22 wells for small tray |



## Other Items of Interest in Electrophoresis Range

#### ← Horizontal Electrophoresis



#### ✓ UV Transilluminators



#### **✓ Power Supplies**



## **∢** Vertical Electrophoresis



#### **What Abdos Life Sciences stands for?**











Precision

Reliability

**Responsi veness** 

Innovation

Sust ainability Relationships

Get in touch with us: