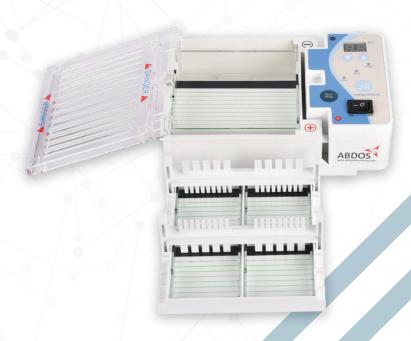

# The Standard Package of the Mini-EP System Includes

- Power Supply
- ✓ Gel Tank
- Safety Lid
- Large Gel Trays 11x6cm (2 Nos.)
- ≺ Small Gel Trays 5.4x6cm (4 Nos.)
- Two Nos. each 12&22 wells double-sided combs (For large tray), 10&18 wells double-sided combs (For small tray)
- 2 gel casters for wide and mini gel trays