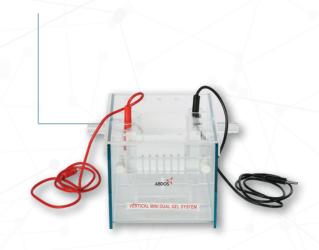

11x6cm & 5.4x6cm Gel trays and Inbuilt Power supply |

## **Spare Accessories**

| Code           | Description                     |
|----------------|---------------------------------|
| E12001         | Gel Tank                        |
| E12002         | Power Supply                    |
| <b>E1200</b> 3 | Gel Caster, Large               |
| <b>E1</b> 2004 | Gel Caster, Mini                |
| E12005         | Gel Tray, 6x11cm                |
| <b>E120</b> 06 | Gel Tray, 6x5.4cm               |
| E12007         | Comb 12/22 wells for large tray |
| E12008         | Comb 12/22 wells for small tray |



## Other Items of Interest in Electrophoresis Range

#### ← Horizontal Electrophoresis



#### ✓ UV Transilluminators



#### **✓ Power Supplies**



## **∢** Vertical Electrophoresis



#### **What Abdos Life Sciences stands for?**











Precision

Reliability

**Responsi veness** 

Innovation

Sust ainability Relationships

Get in touch with us: