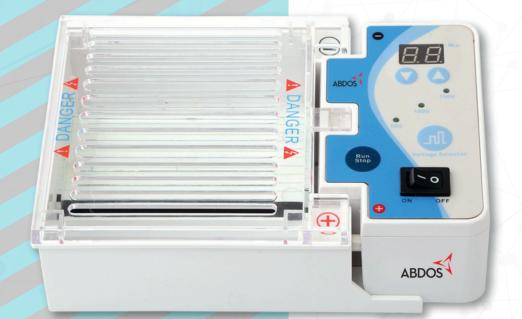

## Abdos Mini EP Horizontal Electrophoresis

HIGHLY VERSATILE,
ALL-IN-ONE UNIT
WITH BUILT-IN
POWER SUPPLY

Abdos introduces a highly versatile Mini EP Horizontal Electrophoresis system featuring an in-built power supply and horizontal electrophoresis suitable for various nucleic acid electrophoresis applications.

Mini EP is an all-in-one unit with an in-built removable power supply that runs on 35V, 50V & 100V, and horizontal electrophoresis with two sizes of gel trays.

### **Features**

- ✓ Timer function (1-99 mins)
- ✓ Vented safety lid
- ✓ Safety lid cover
- ✓ Compact and easy-to-use design
- In-built power supply with 35V, 50V & 100V output
- Leak-proof and tape-free easy casting
- The vented safety lid ensures condensation-free runs and helps heat dissipation
- A timer function with visual and audible alarm of 1-99 mins. ensures worry-free runs without losing the bands