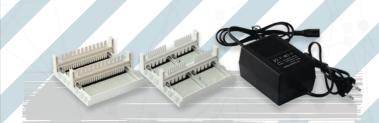

# The Standard Package of the Mini-EP System Includes

- Power Supply
- ✓ Gel Tank
- Safety Lid
- Large Gel Trays 11x6cm (2 Nos.)
- ≺ Small Gel Trays 5.4x6cm (4 Nos.)
- Two Nos. each 12&22 wells double-sided combs (For large tray), 10&18 wells double-sided combs (For small tray)
- 2 gel casters for wide and mini gel trays

## **Spare Accessories**

| Code           | Description                     |
|----------------|---------------------------------|
| E12001         | Gel Tank                        |
| E12002         | Power Supply                    |
| <b>E1200</b> 3 | Gel Caster, Large               |
| <b>E1</b> 2004 | Gel Caster, Mini                |
| E12005         | Gel Tray, 6x11cm                |
| <b>E120</b> 06 | Gel Tray, 6x5.4cm               |
| E12007         | Comb 12/22 wells for large tray |
| E12008         | Comb 12/22 wells for small tray |