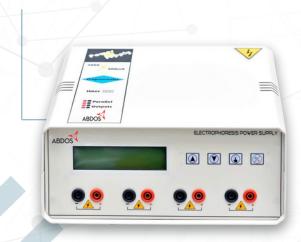

ni EP Horizontal Electrophoresis with 11x6cm & 5.4x6cm Gel trays and Inbuilt Power supply |

## **Spare Accessories**

| Code           | Description                     |
|----------------|---------------------------------|
| E12001         | Gel Tank                        |
| E12002         | Power Supply                    |
| <b>E1200</b> 3 | Gel Caster, Large               |
| <b>E1</b> 2004 | Gel Caster, Mini                |
| E12005         | Gel Tray, 6x11cm                |
| <b>E120</b> 06 | Gel Tray, 6x5.4cm               |
| E12007         | Comb 12/22 wells for large tray |
| E12008         | Comb 12/22 wells for small tray |



## Other Items of Interest in Electrophoresis Range

#### ← Horizontal Electrophoresis



#### ✓ UV Transilluminators



#### **✓ Power Supplies**



## **∢** Vertical Electrophoresis



#### **What Abdos Life Sciences stands for?**











Precision

Reliability

**Responsi veness** 

Innovation

Sust ainability Relationships

Get in touch with us: