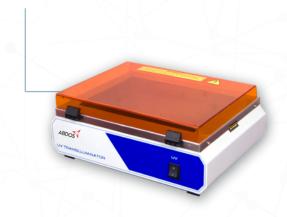

--------------|
| E12000 | Mini EP Horizontal Electrophoresis with 11x6cm & 5.4x6cm Gel trays and Inbuilt Power supply |

## **Spare Accessories**

| Code           | Description                     |
|----------------|---------------------------------|
| E12001         | Gel Tank                        |
| E12002         | Power Supply                    |
| <b>E1200</b> 3 | Gel Caster, Large               |
| <b>E1</b> 2004 | Gel Caster, Mini                |
| E12005         | Gel Tray, 6x11cm                |
| <b>E120</b> 06 | Gel Tray, 6x5.4cm               |
| E12007         | Comb 12/22 wells for large tray |
| E12008         | Comb 12/22 wells for small tray |



## Other Items of Interest in Electrophoresis Range

#### ← Horizontal Electrophoresis



#### ✓ UV Transilluminators



#### **✓ Power Supplies**



## **∢** Vertical Electrophoresis



#### **What Abdos Life Sciences stands for?**











Precision

Reliability

**Responsi veness** 

Innovation

Sust ainability Relationships

Get in touch with us: