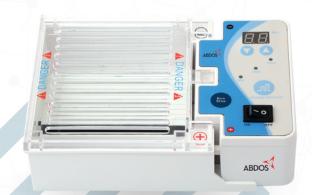

## Abdos Mini EP Horizontal Electrophoresis

HIGHLY VERSATILE,
ALL-IN-ONE UNIT
WITH BUILT-IN
POWER SUPPLY

Abdos introduces a highly versatile Mini EP Horizontal Electrophoresis system featuring an in-built power supply and horizontal electrophoresis suitable for various nucleic acid electrophoresis applications.

Mini EP is an all-in-one unit with an in-built removable power supply that runs on 35V, 50V & 100V, and horizontal electrophoresis with two sizes of gel trays.

### **Features**

- ✓ Timer function (1-99 mins)
- ✓ Vented safety lid
- ✓ Safety lid cover
- ✓ Compact and easy-to-use design
- In-built power supply with 35V, 50V & 100V output
- Leak-proof and tape-free easy casting
- The vented safety lid ensures condensation-free runs and helps heat dissipation
- A timer function with visual and audible alarm of 1-99 mins. ensures worry-free runs without losing the bands